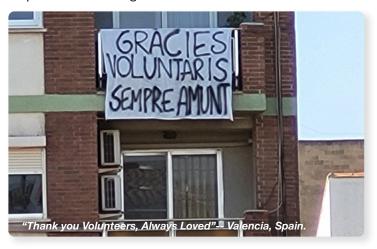

# The Ministry of Presence after Flooding in Spain

By Dr. John Heading, Ohio Disaster Relief director

The ministry of presence is the first mission of Ohio Disaster Relief. People who experience traumatic events need to talk and express their feelings.

In late October, a massive flood struck the Valencia region of Spain. An Ohio Disaster Relief team responded to a call from missionaries in the area to come and help. Our team went from shop to shop in Paiporta, Spain, with the missionaries to talk to the survivors.