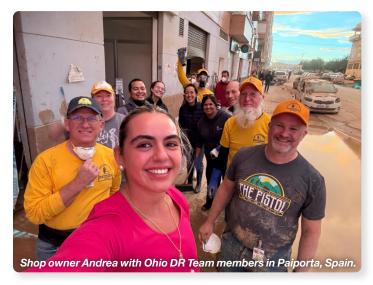

# The Ministry of Presence after Flooding in Spain

By Dr. John Heading, Ohio Disaster Relief director

The ministry of presence is the first mission of Ohio Disaster Relief. People who experience traumatic events need to talk and express their feelings.

In late October, a massive flood struck the Valencia region of Spain. An Ohio Disaster Relief team responded to a call from missionaries in the area to come and help. Our team went from shop to shop in Paiporta, Spain, with the missionaries to talk to the survivors.

These are their stories.

Andrea is a young, single lady who operates a cleaning business out of a small shop in Paiporta. As her work day wound down on October 29, she was getting ready to make the five kilometer trip to her apartment.