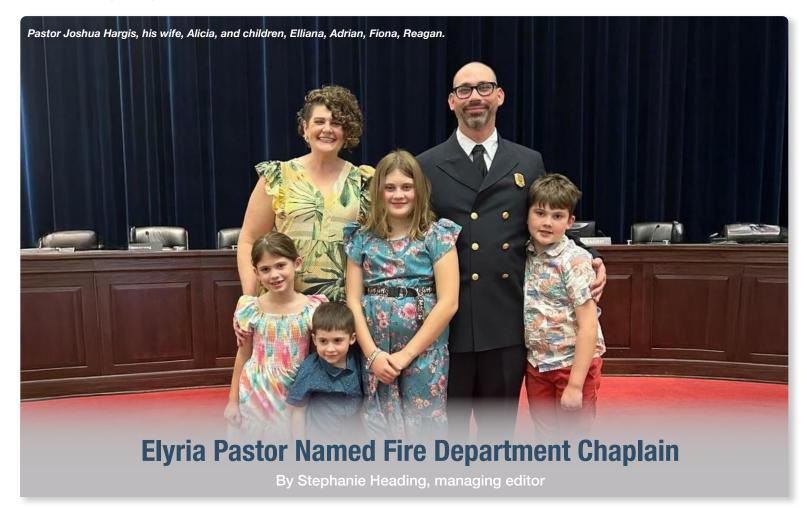

Would you like more information? Email me at mjones@ scbo.org or go to scbo.org/revitalize.

A weekly outreach to firehouses turned into an opportunity for an Elyria pastor and church replanter to become the volunteer chaplain for the Elyria Fire Department.

Pastor Joshua Hargis, Elyria Church, and members of his congregation started delivering home-cooked meals weekly to the firehouses in Elyria three-and-a-half years ago.

"We were trying to figure out how to engage the city in a way that was not event driven," Hargis said. "I asked a few people within the church if they would help and we started making home-cooked meals and feeding the fire department on Mondays."

Hargis is also married to his wife, Alicia, and they have four young children.

Despite the demands on his time and schedule, Hargis has carved out regular time to spend with firefighters.

"Right now is a lot of relationship building," he said. "Sitting with them drinking coffee, learning about their families, learning about their hobbies, and those types of things."